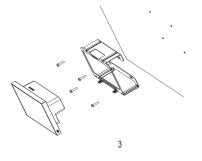

# ////// TBB POMMER

2) .Embedded Installation Diagram(Use M3 screws );

3) .Wall MountingInstallation Diagram( Use M4 screws)

4. Secure the product to the mounting bracket (note that there is a

slot on the product so the mounting bracket could be embedded in

There is no need to cut a groove for the wall mounting installation,

58mm 66mm

Power Ground

but screw holes are necessary and should be punched 103mm

80mm

2

so please leave a minimum length of 100 mm on the left side for

3.Connect the wires and install the external antenna.

the slot), and tighten the screws at the bottom.