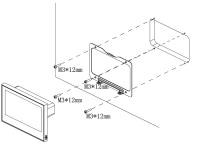

Pin 2

Pin 3

Pin 4

Pin 5

Pin 6

Pin 7

Pin 8

1) .Groove Dimensions.

4. Secure the product to the mounting bracket (note that there is a

slot on the product so the mounting bracket could be embedded in

There is no need to cut a groove for the wall mounting installation,

58mm 66mm

Power Ground

but screw holes are necessary and should be punched 103mm

80mm

2

so please leave a minimum length of 100 mm on the left side for

3.Connect the wires and install the external antenna.

the slot), and tighten the screws at the bottom.