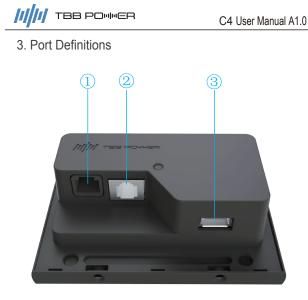

TBB POWER

1)Vehicle Ports

Function

12V Power+

RS485\_B-

RS485\_A+

CAN H

CAN L

③.USB Port: standard USB port, Support USB HOST.

1

1

Power Ground

1.Cut the grooves and punch screw holes per groove dimensions.

The antenna length on the left side of the product is about 80 mm,

2.Lock the attached mounting bracket into the screw holes with screws.

2 RJ45 Ports

Pin

Pin 1

Pin 2

Pin 3

Pin 4

Pin 5

Pin 6

Pin 7

Pin 8

C4 User Manual A1.0

Function

RS485\_A+

CAN\_H

RS485 B-

12V Power +